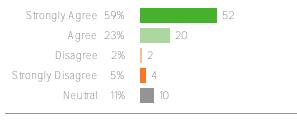

### Q.2: My child knows there is an adult at school whom they can go to for help with a personal problem.

Favorable: 92%