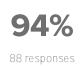

## School operations

Your average

District average:

**91%** Washington Elementary School District

How did people respond? \_

Favorable: 91%