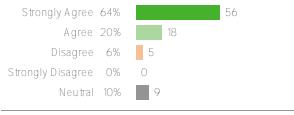

### Q.1: My child knows there is an adult at school whom they can go to for help with an academic problem.

Favorable: 94%