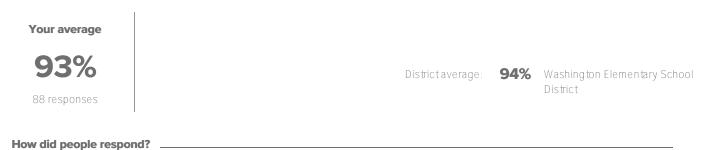

## School operations

Your average

District average:

**91%** Washington Elementary School District

How did people respond? \_

Favorable: 91%