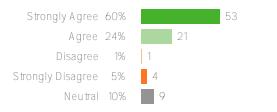

### Q.4: The school staff makes decisions that are in the best interest of the students.

Favorable: 94%

Supportive Relationsh