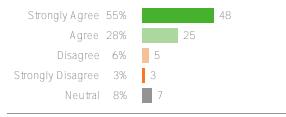

|
|                                     |                                                             |                      |                   |     |                                          |
|                                     |                                                             |                      |                   |     |                                          |
|                                     | Fa                                                          | avorable: <b>94%</b> |                   |     |                                          |



### **Student support**



### Q.1: My child knows there is an adult at school whom they can go to for help with an academic problem.



Favorable: 94%

#### Q.3: My child is excited about going to school.



Favorable: 90%

### Q.2: My child knows there is an adult at school whom they can go to for help with a personal problem.



Favorable: 92%

### Q.4: The school staff makes decisions that are in the best interest of the students.



Favorable: 94%

Supportive Relationsh

# **Background Questions**

How did people respond?

**Q.1:** What is your child's race or e